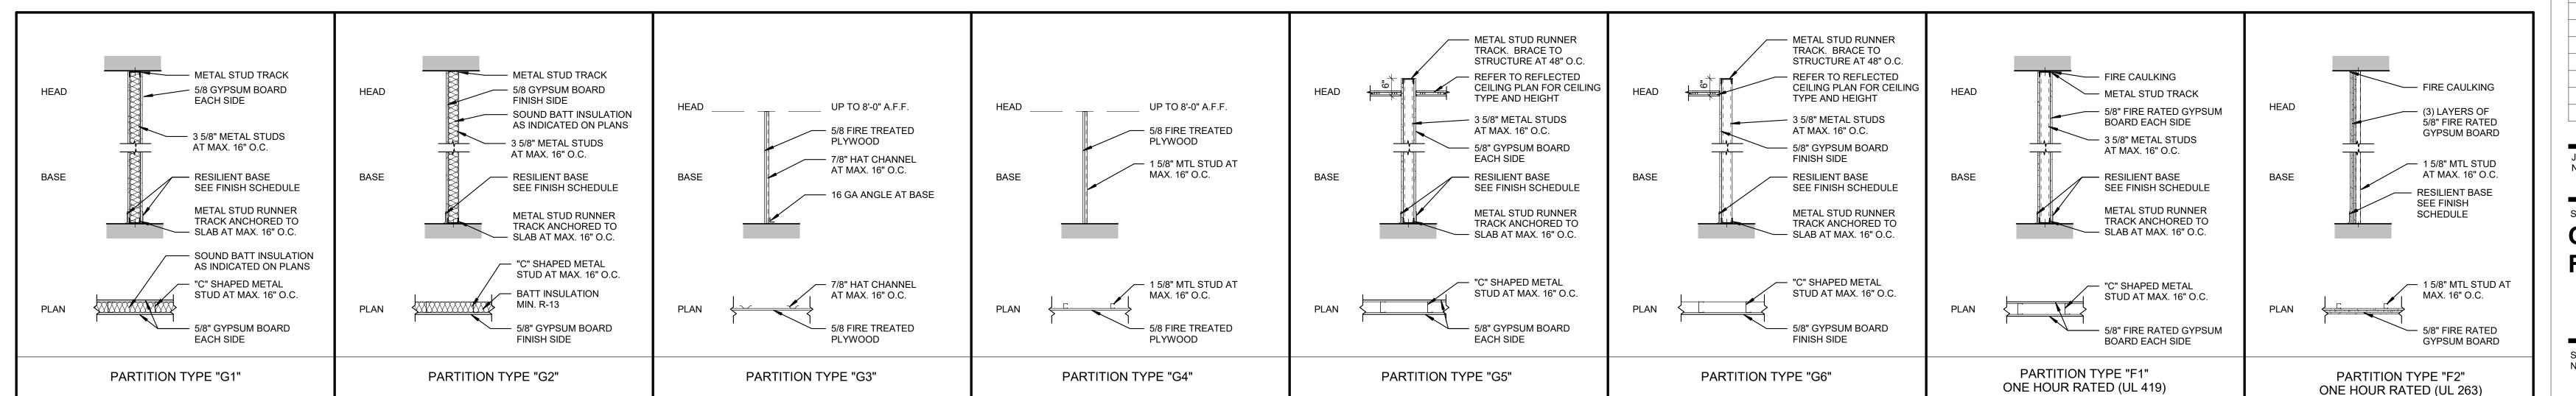

METAL STUD TRACK

5/8 GYPSUM BOARD

— 3 5/8" METAL STUDS

BASE

AT MAX. 16" O.C.

RESILIENT BASE

SEE FINISH SCHEDULE

METAL STUD RUNNER

TRACK ANCHORED TO

SLAB AT MAX. 16" O.C.

"C" SHAPED METAL

— 5/8" GYPSUM BOARD

EACH SIDE

PARTITION TYPE "G1"

STUD AT MAX. 16" O.C.

- SOUND BATT INSULATION

AS INDICATED ON PLANS

BASE

PLAN

METAL STUD TRACK

- 5/8 GYPSUM BOARD

— SOUND BATT INSULATION

SEE FINISH SCHEDULE

METAL STUD RUNNER

TRACK ANCHORED TO

— SLAB AT MAX. 16" O.C.

- "C" SHAPED METAL

BATT INSULATION

— 5/8" GYPSUM BOARD

MIN. R-13

PARTITION TYPE "G2"

FINISH SIDE

STUD AT MAX. 16" O.C.

AS INDICATED ON PLANS

HEAD \_\_\_\_\_

PLYWOOD

PARTITION TYPE "G3"

PLYWOOD

PARTITION TYPE "G4"

BASE

FINISH SIDE

— 3 5/8" METAL STUDS

- RESILIENT BASE

AT MAX. 16" O.C.

FINISH SIDE

PARTITION TYPE "G6"

BOARD EACH SIDE

PARTITION TYPE "F1"

ONE HOUR RATED (UL 419)

EACH SIDE

PARTITION TYPE "G5"

GRIFFCO

1701 BARRETT LAKES BLVD. SUITE 285 KENNESAW, GA 30144 PHONE: (770) 422-5420

08/23/202

Copyright of Griffco Design/Build Inc. This drawing is the property of Griffco Design/Build Inc. and is submitted in confidence. Any unauthorized use is strictly not permitted.

JOB NUMBER: 2021-277

SHEET TITLE:

GYPSUM BOARD

PARTITION TYPE "F2"

ONE HOUR RATED (UL 263)

OVERALL FIRST FLOOR PLAN

SHEET NUMBER: A 100

OVERALL SECOND SECOND FLOOR