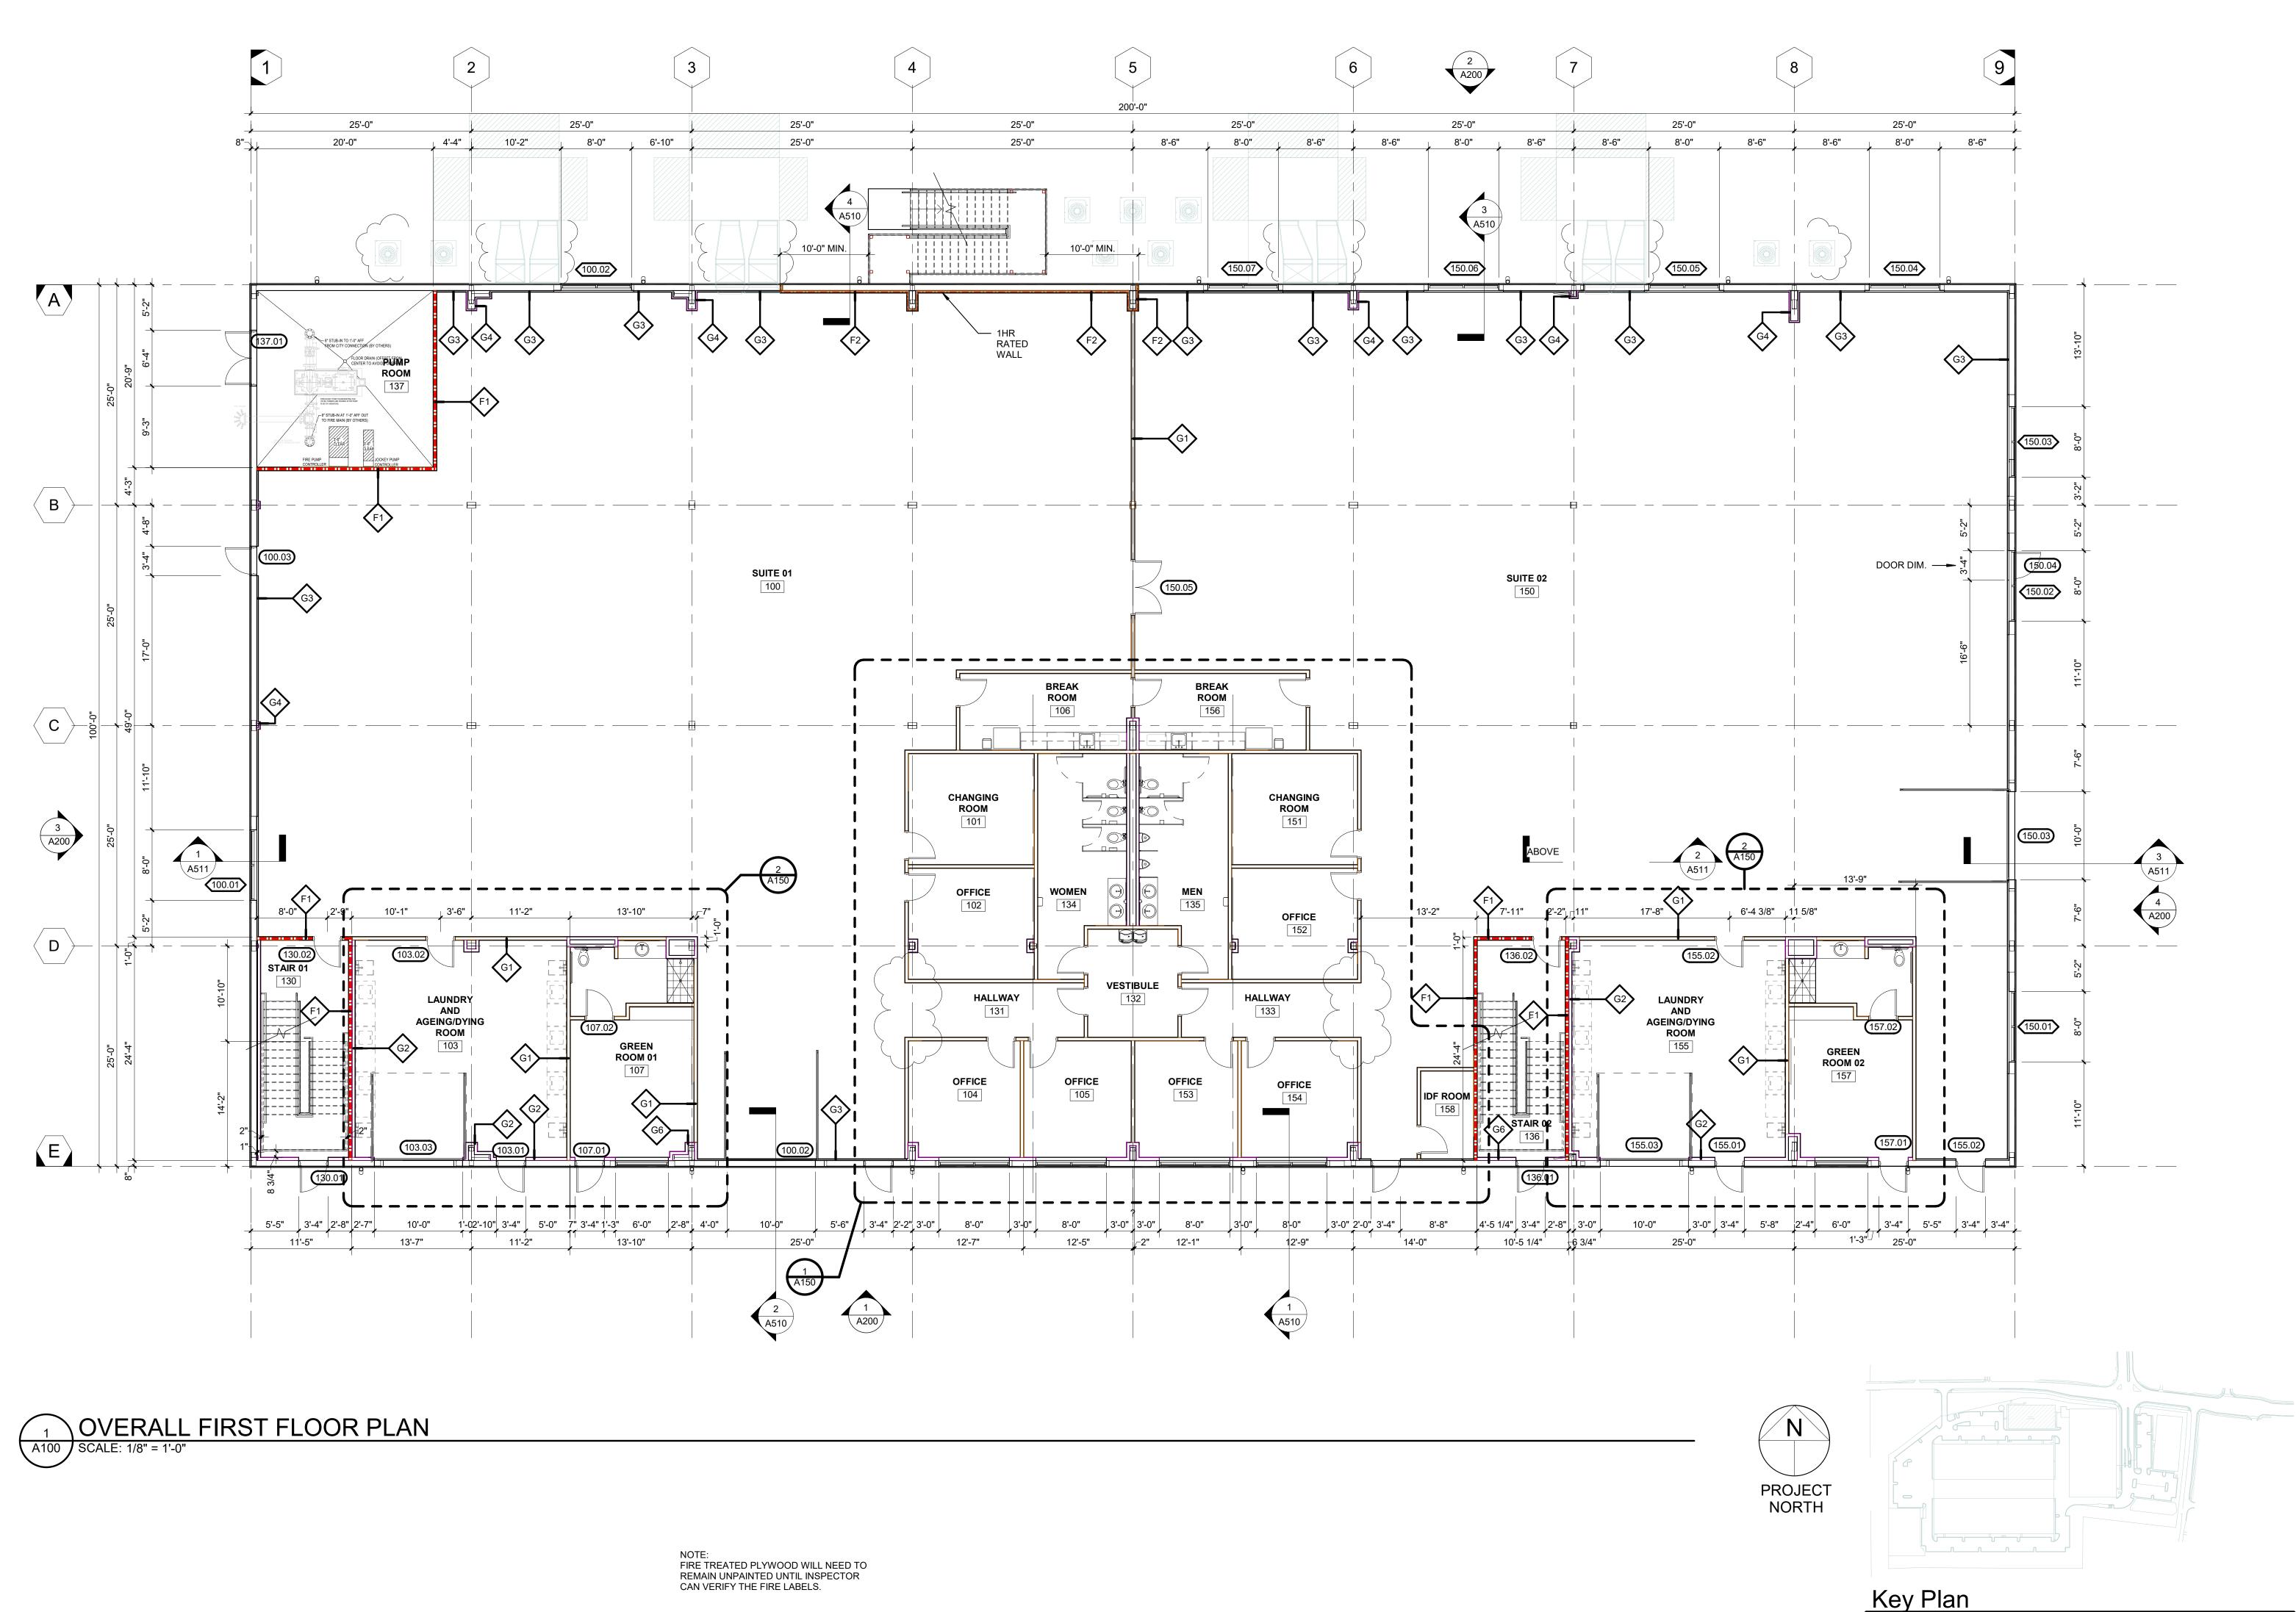

## NOTE: FIRE TREATED PLYWOOD WILL NEED TO REMAIN UNPAINTED UNTIL INSPECTOR CAN VERIFY THE FIRE LABELS.

GRIFFCO

1701 BARRETT LAKES BLVD. SUITE 285 KENNESAW, GA 30144 PHONE: (770) 422-5420

08/23/202

Copyright of Griffco Design/Build Inc. This drawing is the property of Griffco Design/Build Inc. and is submitted in confidence. Any unauthorized use is strictly not permitted.