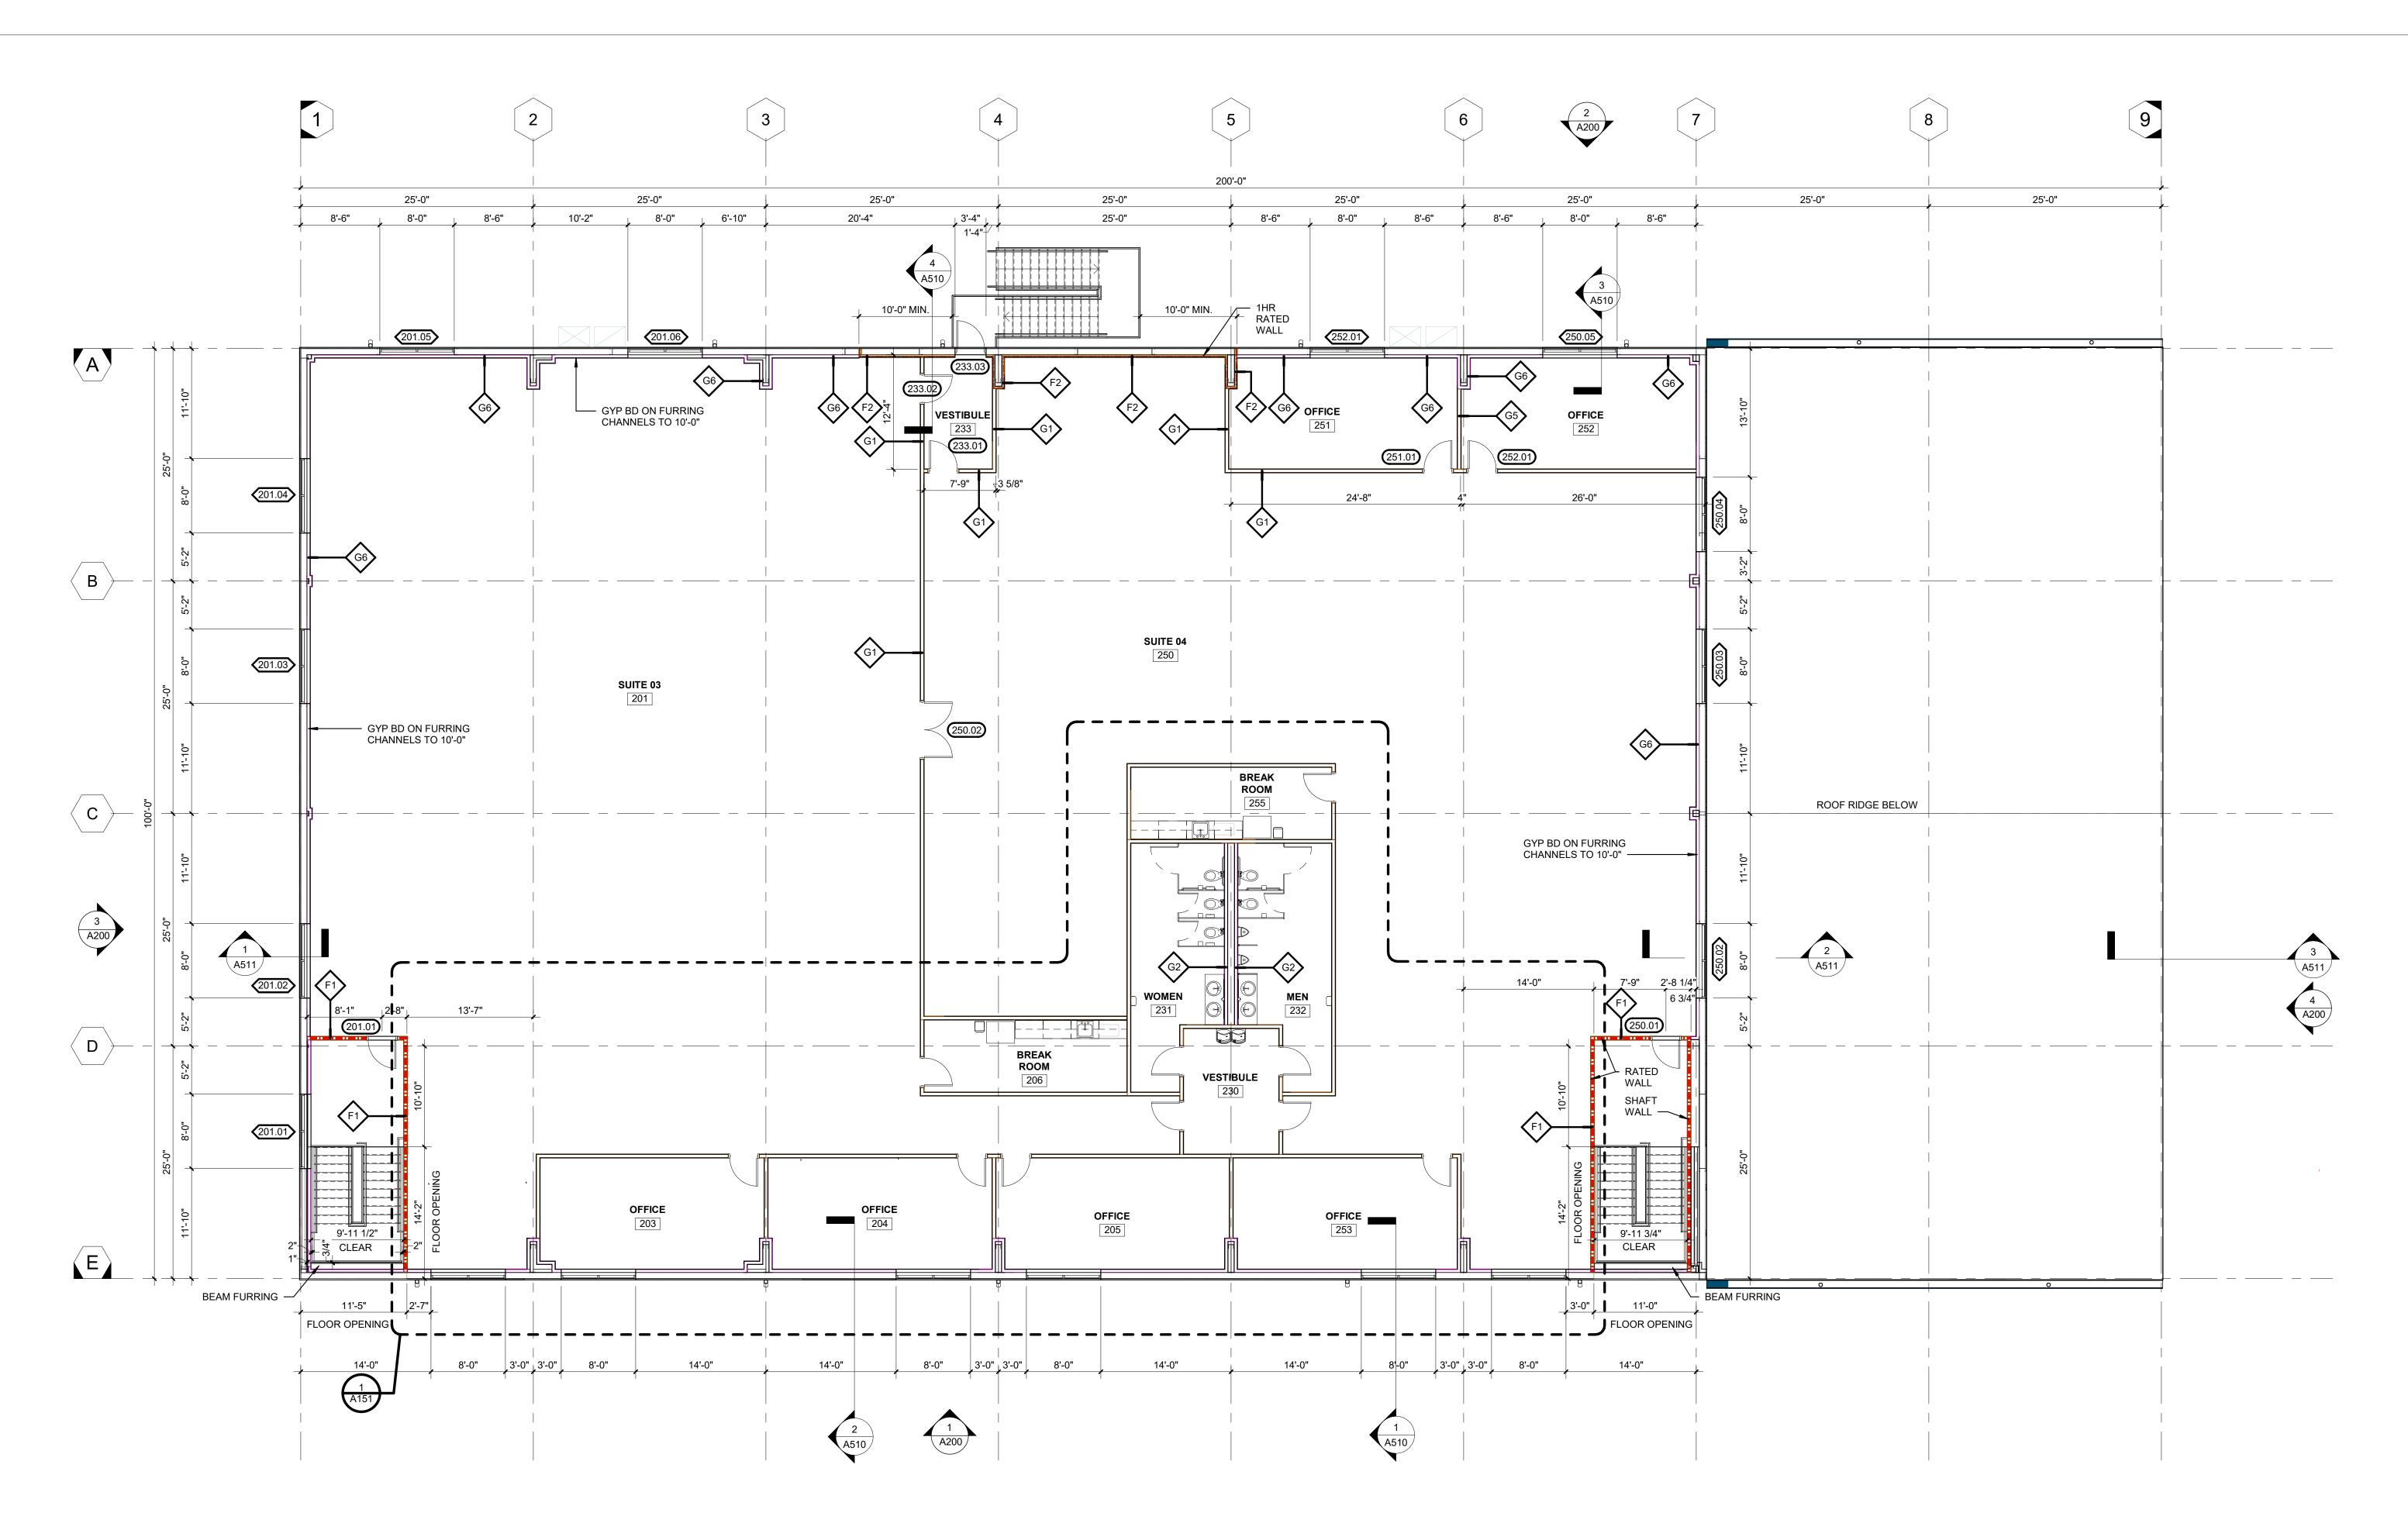

| A101 | SCALE: 1/8" = 1'-0"

FOR CONSTRUCTION

REVISION #01

JOB NUMBER: 2021-277

SHEET TITLE:

OVERALL SECOND FLOOR PLAN

SHEET NUMBER: A 101