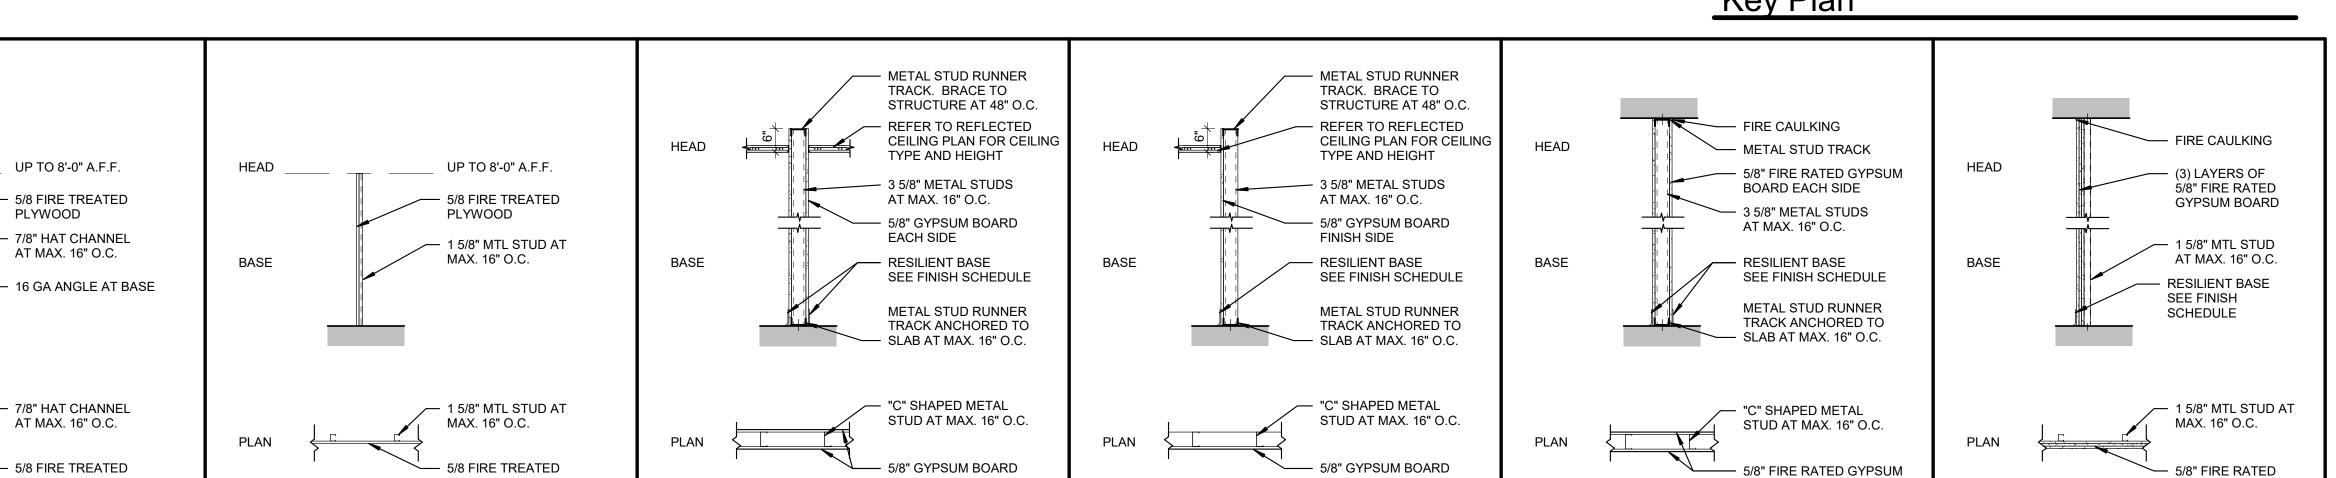

METAL STUD TRACK

5/8 GYPSUM BOARD

— 3 5/8" METAL STUDS

BASE

AT MAX. 16" O.C.

RESILIENT BASE

SEE FINISH SCHEDULE

METAL STUD RUNNER

TRACK ANCHORED TO

SLAB AT MAX. 16" O.C.

"C" SHAPED METAL

— 5/8" GYPSUM BOARD

EACH SIDE

PARTITION TYPE "G1"

STUD AT MAX. 16" O.C.

- SOUND BATT INSULATION

AS INDICATED ON PLANS

BASE

PLAN

METAL STUD TRACK

- 5/8 GYPSUM BOARD

— SOUND BATT INSULATION

SEE FINISH SCHEDULE

METAL STUD RUNNER

TRACK ANCHORED TO

— SLAB AT MAX. 16" O.C.

- "C" SHAPED METAL

BATT INSULATION

— 5/8" GYPSUM BOARD

MIN. R-13

PARTITION TYPE "G2"

FINISH SIDE

STUD AT MAX. 16" O.C.

AS INDICATED ON PLANS

HEAD \_\_\_\_\_

PLYWOOD

PARTITION TYPE "G3"

PLYWOOD

PARTITION TYPE "G4"

BASE

FINISH SIDE

— 3 5/8" METAL STUDS

- RESILIENT BASE

AT MAX. 16" O.C.

FINISH SIDE

PARTITION TYPE "G6"

BOARD EACH SIDE

PARTITION TYPE "F1"

ONE HOUR RATED (UL 419)

EACH SIDE

PARTITION TYPE "G5"

GRIFFCO

1701 BARRETT LAKES BLVD. SUITE 285 KENNESAW, GA 30144 PHONE: (770) 422-5420

08/23/202

Copyright of Griffco Design/Build Inc. This drawing is the property of Griffco Design/Build Inc. and is submitted in confidence. Any unauthorized use is strictly not permitted.